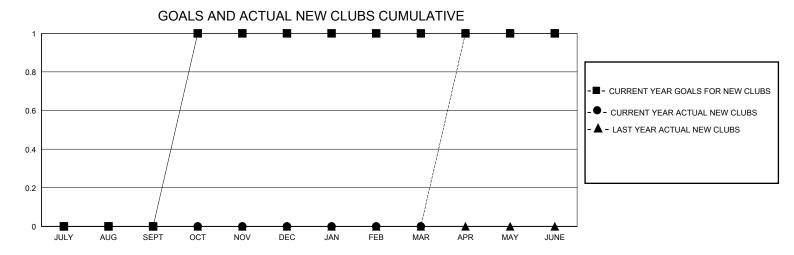

## District A 2

Results as of: 6/30/2024

| GMT:                  |               | GMT CA    |               |                       |                       |                         |                                                    |  |  |
|-----------------------|---------------|-----------|---------------|-----------------------|-----------------------|-------------------------|----------------------------------------------------|--|--|
| Clubs                 |               |           |               | Members               |                       |                         |                                                    |  |  |
| RESULTS FOR 2023-2024 |               |           |               | RESULTS FOR 2023-2024 |                       |                         |                                                    |  |  |
| QUARTER               | NEW CLUB GOAL | NEW CLUBS | DROPPED CLUBS | QUARTER MEMBI         | ER GROWTH NET<br>GOAL | MEMBER GROWTH<br>ACTUAL | DROPPED<br>MEMBERS ACTUAL<br>(including transfers) |  |  |
| JULY/AUG/SEPT         | 0             | 0         | 0             | JULY/AUG/SEPT         | 5                     | 36                      | 45                                                 |  |  |
| OCT/NOV/DEC           | 1             | 0         | 0             | OCT/NOV/DEC           | 5                     | 58                      | 28                                                 |  |  |
| JAN/FEB/MAR           | 0             | 0         | 0             | JAN/FEB/MAR           | 5                     | 51                      | 35                                                 |  |  |
| APR/MAY/JUNE          | 0             | 1         | 0             | APR/MAY/JUNE          | 5                     | 53                      | 99                                                 |  |  |