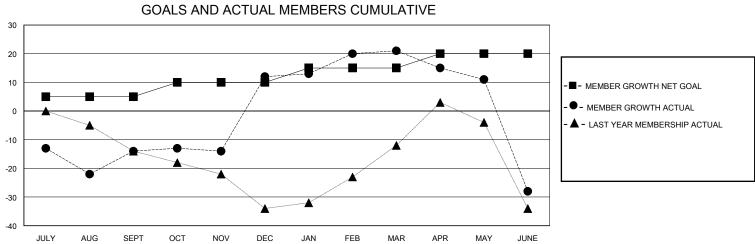

## District A 2

Results as of: 6/30/2024

| GMT:                  |               | GMT CA    |               |                       |                       |                         |                                                    |  |  |
|-----------------------|---------------|-----------|---------------|-----------------------|-----------------------|-------------------------|----------------------------------------------------|--|--|
| Clubs                 |               |           |               | Members               |                       |                         |                                                    |  |  |
| RESULTS FOR 2023-2024 |               |           |               | RESULTS FOR 2023-2024 |                       |                         |                                                    |  |  |
| QUARTER               | NEW CLUB GOAL | NEW CLUBS | DROPPED CLUBS | QUARTER MEMBI         | ER GROWTH NET<br>GOAL | MEMBER GROWTH<br>ACTUAL | DROPPED<br>MEMBERS ACTUAL<br>(including transfers) |  |  |
| JULY/AUG/SEPT         | 0             | 0         | 0             | JULY/AUG/SEPT         | 5                     | 36                      | 45                                                 |  |  |
| OCT/NOV/DEC           | 1             | 0         | 0             | OCT/NOV/DEC           | 5                     | 58                      | 28                                                 |  |  |
| JAN/FEB/MAR           | 0             | 0         | 0             | JAN/FEB/MAR           | 5                     | 51                      | 35                                                 |  |  |
| APR/MAY/JUNE          | 0             | 1         | 0             | APR/MAY/JUNE          | 5                     | 53                      | 99                                                 |  |  |